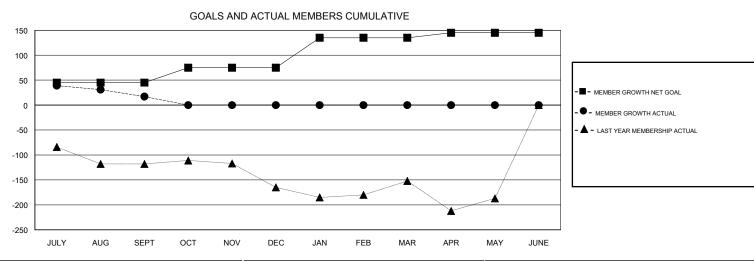

## GOALS AND ACTUAL NEW CLUBS CUMULATIVE

0

0

0

0

1

0

| DROPPED CLUBS: 0 |    | 11 CLUBS OF 99 ADDED 1 OR MORE<br>NEW MEMBERS | GENDER DISTRIBUTION           MALE         2,000 (70.40%)           FEMALE         841 (29.60%) |                   |       |
|------------------|----|-----------------------------------------------|-------------------------------------------------------------------------------------------------|-------------------|-------|
| DROPPED MEMBERS  |    |                                               | Women Percentage Fisc                                                                           | al Year Goal: 30% |       |
| DECEASED         | 2  | CLICK HERE FOR CUMULATIVE  MEMBERSHIP DATA    | TOTAL FAMILY UNIT MEMBERS                                                                       |                   | 1,355 |
| CLUB CANCELLED   | 0  |                                               | FAMILY MEMBERS PAYING HALF DUES                                                                 |                   | 775   |
| OTHER 4          | 44 |                                               |                                                                                                 |                   | 775   |
| TOTAL 4          | 46 |                                               |                                                                                                 |                   |       |