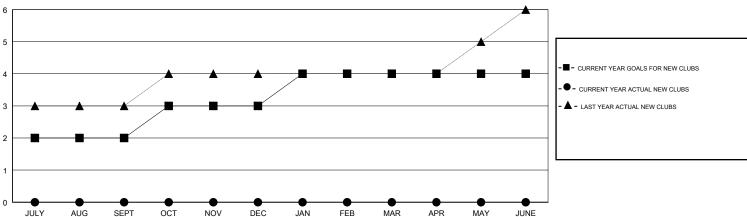

## GOALS AND ACTUAL NEW CLUBS CUMULATIVE

0

0

0

0

1

0

| DROPPED CLUBS: 0 |    | 11 CLUBS OF 99 ADDED 1 OR MORE<br>NEW MEMBERS | GENDER DISTRIBUTION           MALE         2,000 (70.40%)           FEMALE         841 (29.60%) |                   |       |
|------------------|----|-----------------------------------------------|-------------------------------------------------------------------------------------------------|-------------------|-------|
| DROPPED MEMBERS  |    |                                               | Women Percentage Fisc                                                                           | al Year Goal: 30% |       |
| DECEASED         | 2  | CLICK HERE FOR CUMULATIVE  MEMBERSHIP DATA    | TOTAL FAMILY UNIT MEMBERS                                                                       |                   | 1,355 |
| CLUB CANCELLED   | 0  |                                               | FAMILY MEMBERS PAYING HALF DUES                                                                 |                   | 775   |
| OTHER 4          | 44 |                                               |                                                                                                 |                   | 775   |
| TOTAL 4          | 46 |                                               |                                                                                                 |                   |       |